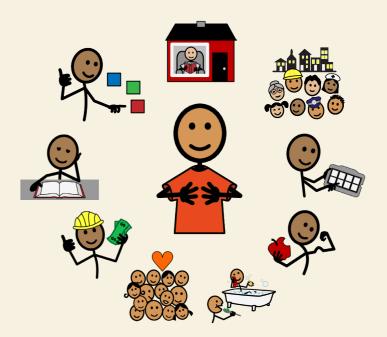

## My life, my choice

Living the life I choose, doing things I enjoy, in my community and with people I like.

Explore who I am and what is important to me.

**Discover my capabilities** and my contributions.

Listen to me and respect my decisions.